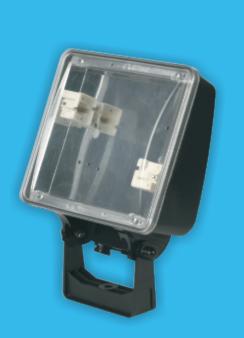

#### 500W Aluminium Reflector with Glass Lens and Sensor

#### 500W Aluminium Reflector with Glass Lens with Sensor & Chime

| Max wattage:            | 240V / 500W           |
|-------------------------|-----------------------|
| Lamp:                   | 118mm - Lamp included |
| Infra red motion sensor |                       |
| Chime kit               | Comes with 20m cable  |
| Colours:                | White, Black          |
| Class:                  | I                     |
| IP:                     | 44                    |
| Code: V1P/ASŁFL500S+C   |                       |