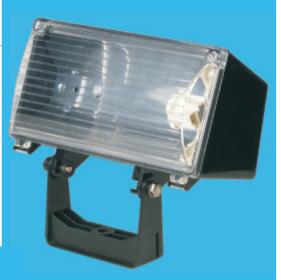

### Modena 400

| Injection moulded hea <b>r</b> esistant<br>UV polycarbonate body and fram | ne                       |  |
|---------------------------------------------------------------------------|--------------------------|--|
| Tempered glass diffuser                                                   |                          |  |
| Hammertone reflector                                                      | 0.4017/1.400104          |  |
| Max wattage:                                                              | 240V / 400W              |  |
| Lamp:                                                                     | 250MH/HPS, 400MH/HPS     |  |
|                                                                           | (Tubular lamps only) E40 |  |
| Length:                                                                   | 420mm                    |  |
| Width:                                                                    | 405mm                    |  |
| Height:                                                                   | 150mm                    |  |
| Colours:                                                                  | Black                    |  |
| Colours diffuser:                                                         | Clear (Glass)            |  |
| Class:                                                                    | l í                      |  |
| IP:                                                                       | 65                       |  |
| Code: V1PPRISMMOD400/250MH                                                |                          |  |
| V1PPRISMMOD400/400HPS                                                     |                          |  |
| V1PPRISMMOD400/400MH                                                      |                          |  |
| V1PPRISMMOD400/250H                                                       |                          |  |
|                                                                           |                          |  |
|                                                                           |                          |  |