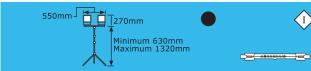

**Floodlight** on Tripod

72mm

110mm

### 2 x 500W

6

Max wattage: Lamp: Colours: Class: IP:

 $\bigcirc$ 

240V / 500W x 2 2 Lamps included Black I 44

Code: V1P/TRX-30-TP38

305

LIGHTING