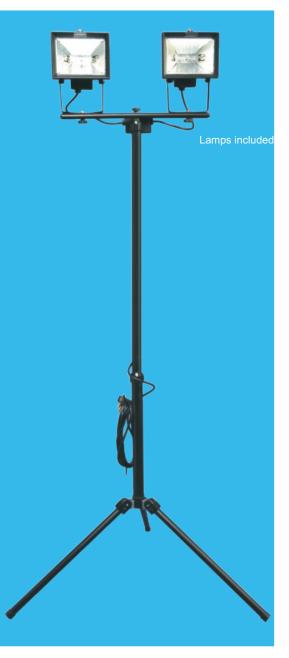

**Floodlight** on Tripod

72mm

110mm

### 2 x 500W

6

Max wattage: Lamp: Colours: Class: IP:

 $\bigcirc$ 

240V / 500W x 2 2 Lamps included Black I 44

Code: V1P/TRX-30-TP38

305

LIGHTING