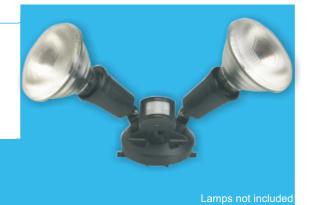

### Spot Floodlight

#### PAR38 with Motion Sensor

| Max wattage:       | 240V          |
|--------------------|---------------|
| Lamp:              | PAR38 E27 x 2 |
| Colours:           | Black         |
| Class:             | II            |
| IP:                | 44            |
| Code: V1P/ASIFL38S |               |